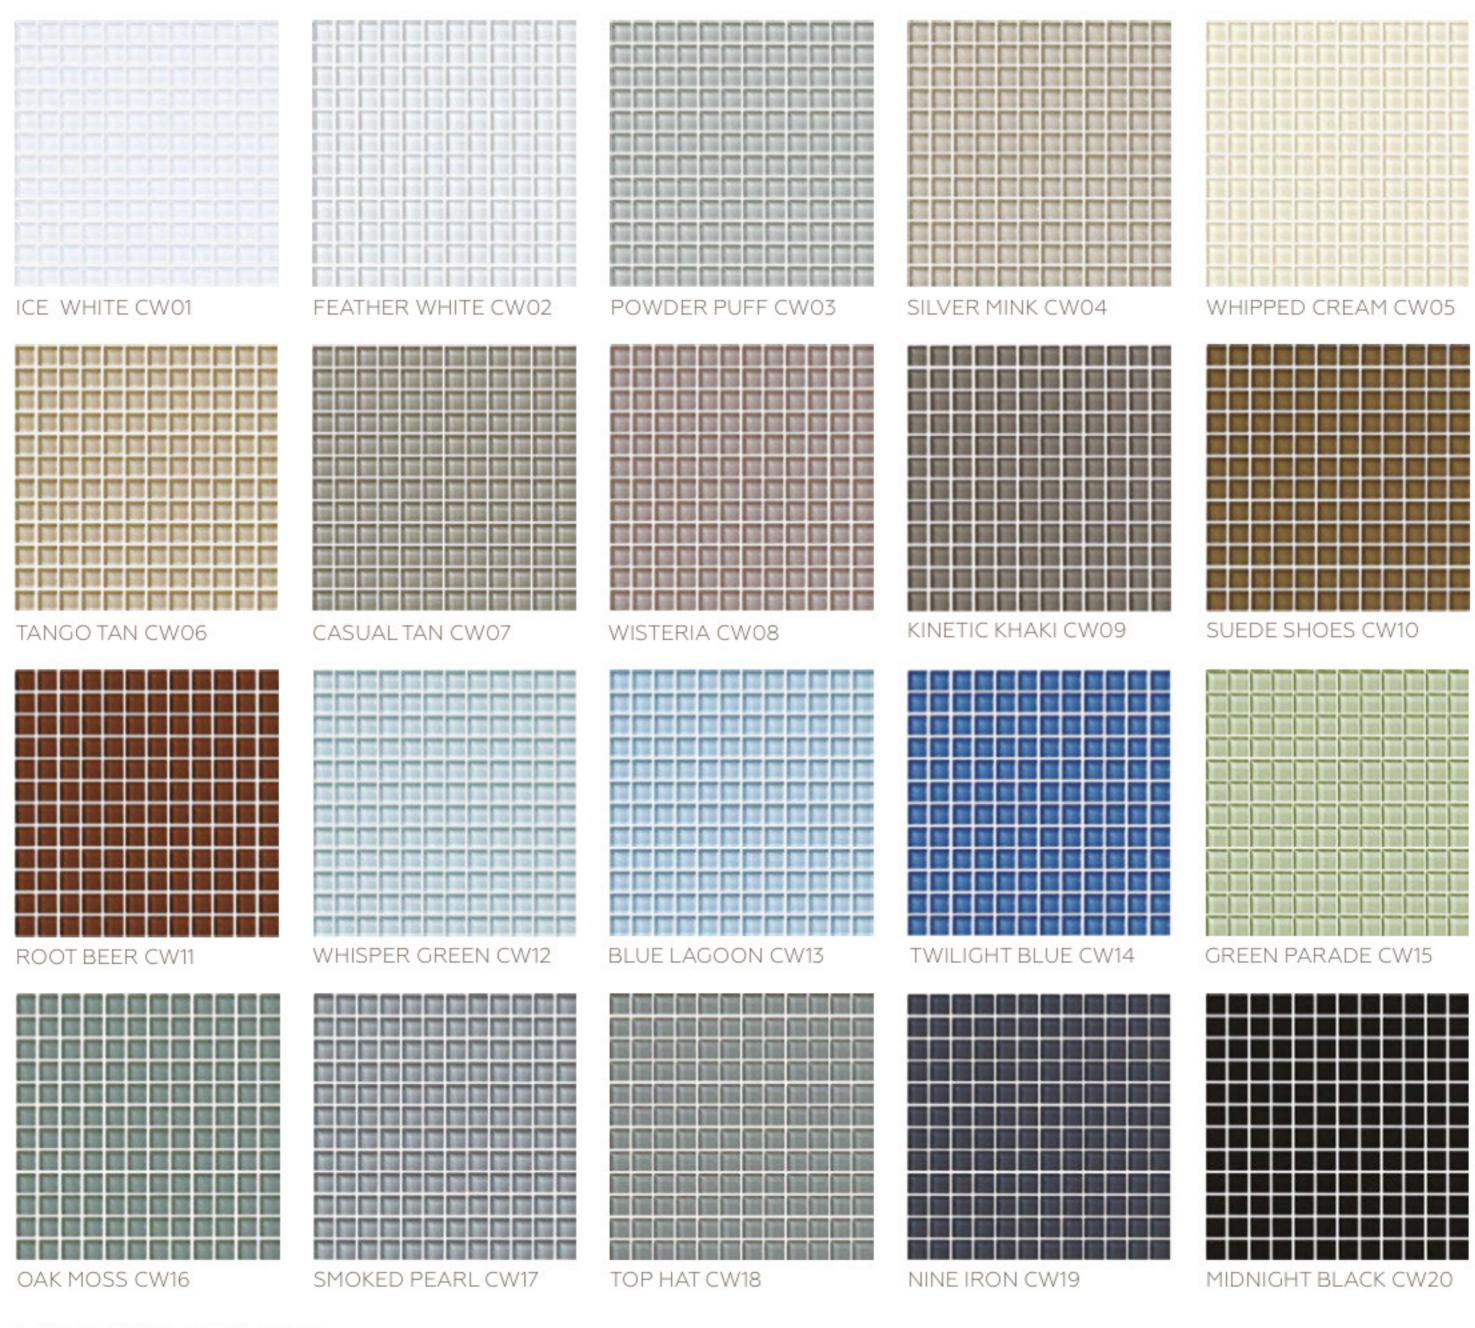

F.: 500



REF.: 110



REF.: 502



REF.: 504



REF.: 508



REF.: 806



REF.: 506



REF.: 511



REF.: 805

25x25 MM



REF.: 514



REF.: 510



REF.: 503



REF.: 515



REF.: 512



REF.: 516



REF.: 509



REF.: 501



REF.: 507



### · Included standard colors



Standard colors



650 MOON RED



658 MOON SILVER

#### MOON BLENDS



652/710 MOON WHITE MIX



**651 MOON METALLIC** 



659 MOON BLACK



659/780 MOON BLACK MIX



**652 MOON WHITE** 



660 MOON BLUE

\$500 Upgrade Tile

### COLOR WAVE™

**GLASS TILE** 

# \$250 upgrade tile

#### 1 x 1 MOSAIC BLENDS



WILLOW WATERS CW21



RAIN FOREST CW25



SOFT CASHMERE CW22



AUTUMN TRAIL CW26



DOWNTOWN OASIS CW23



WINTER BLUES CW2/



SWEET ESCAPE CW24



EVENING MIXER CW28

## \$250 upgrade tile

#### CLASSIC COLORS



#### VIBRANT COLORS