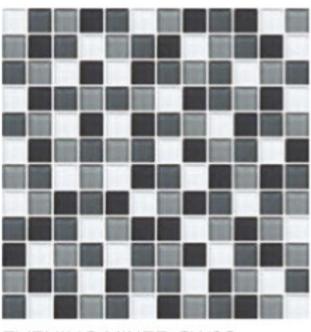

REF.: 500



REF.: 110



REF.: 502



REF.: 504



REF.: 508



REF.: 806



REF.: 506



REF.: 511



REF.: 805

25x25 MM



REF.: 514



REF.: 510



REF.: 503



REF.: 515



REF.: 512



REF.: 516



REF.: 509



REF.: 501



REF.: 507



### · Included standard colors



Standard colors



650 MOON RED



658 MOON SILVER

#### MOON BLENDS



652/710 MOON WHITE MIX



**651 MOON METALLIC** 



659 MOON BLACK



659/780 MOON BLACK MIX



**652 MOON WHITE** 



660 MOON BLUE

\$500 Upgrade Tile

### COLOR WAVE™

**GLASS TILE** 

# \$250 upgrade tile

#### 1 x 1 MOSAIC BLENDS



WILLOW WATERS CW21



RAIN FOREST CW25



SOFT CASHMERE CW22



AUTUMN TRAIL CW26



DOWNTOWN OASIS CW23



WINTER BLUES CW2/



SWEET ESCAPE CW24



EVENING MIXER CW28

## \$250 upgrade tile

#### CLASSIC COLORS



#### VIBRANT COLORS