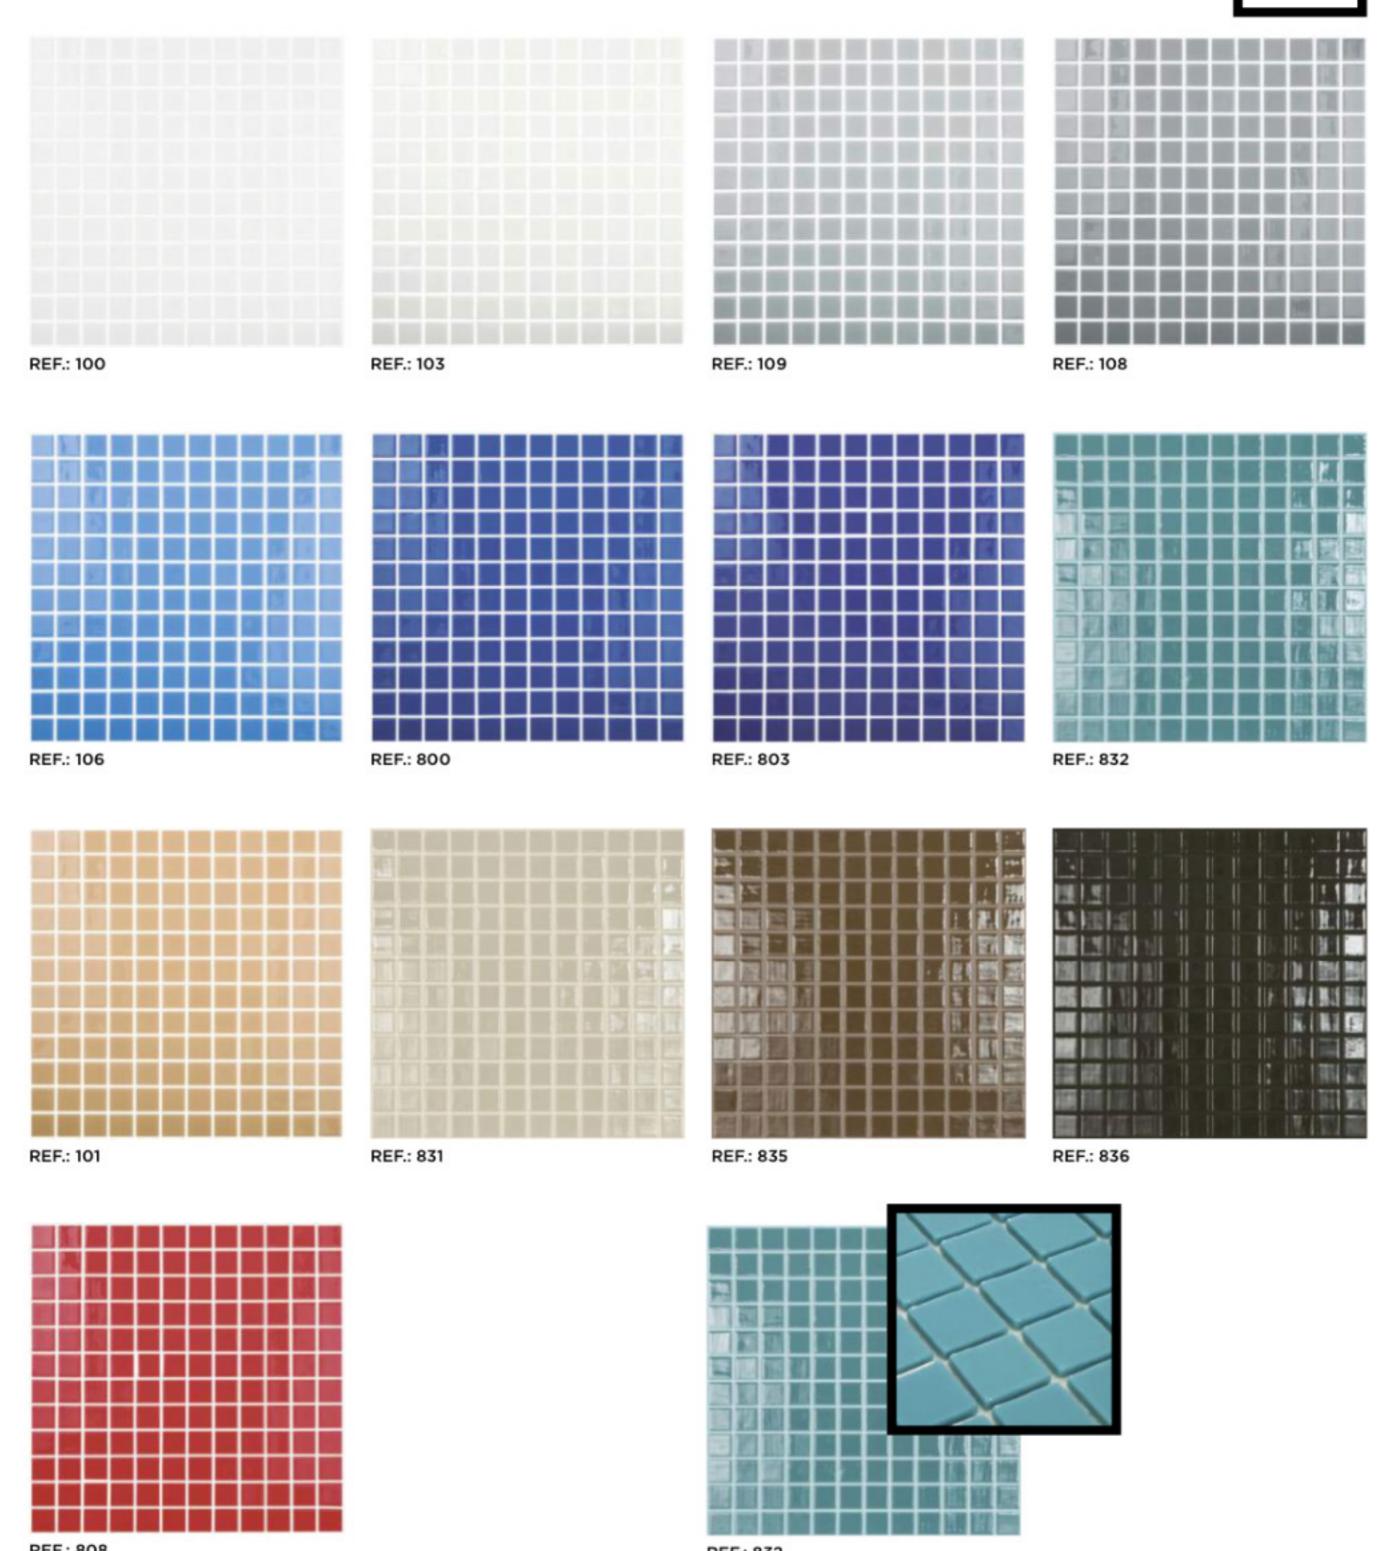

REF.: 500



REF.: 110



REF.: 502



REF.: 504



REF.: 508



REF.: 806



REF.: 506



REF.: 511



REF.: 805

25x25 MM



REF.: 514



REF.: 510



REF.: 503



REF.: 515



REF.: 512



REF.: 516



REF.: 509



REF.: 501



REF.: 507



### · Included standard colors



Standard colors



650 MOON RED



658 MOON SILVER

#### MOON BLENDS



652/710 MOON WHITE MIX



**651 MOON METALLIC** 



659 MOON BLACK



659/780 MOON BLACK MIX



**652 MOON WHITE** 



660 MOON BLUE

\$500 Upgrade Tile

### COLOR WAVE™

**GLASS TILE** 

# \$250 upgrade tile

#### 1 x 1 MOSAIC BLENDS



WILLOW WATERS CW21



RAIN FOREST CW25



SOFT CASHMERE CW22



AUTUMN TRAIL CW26



DOWNTOWN OASIS CW23



WINTER BLUES CW2/



SWEET ESCAPE CW24



EVENING MIXER CW28

## \$250 upgrade tile

#### CLASSIC COLORS



#### VIBRANT COLORS