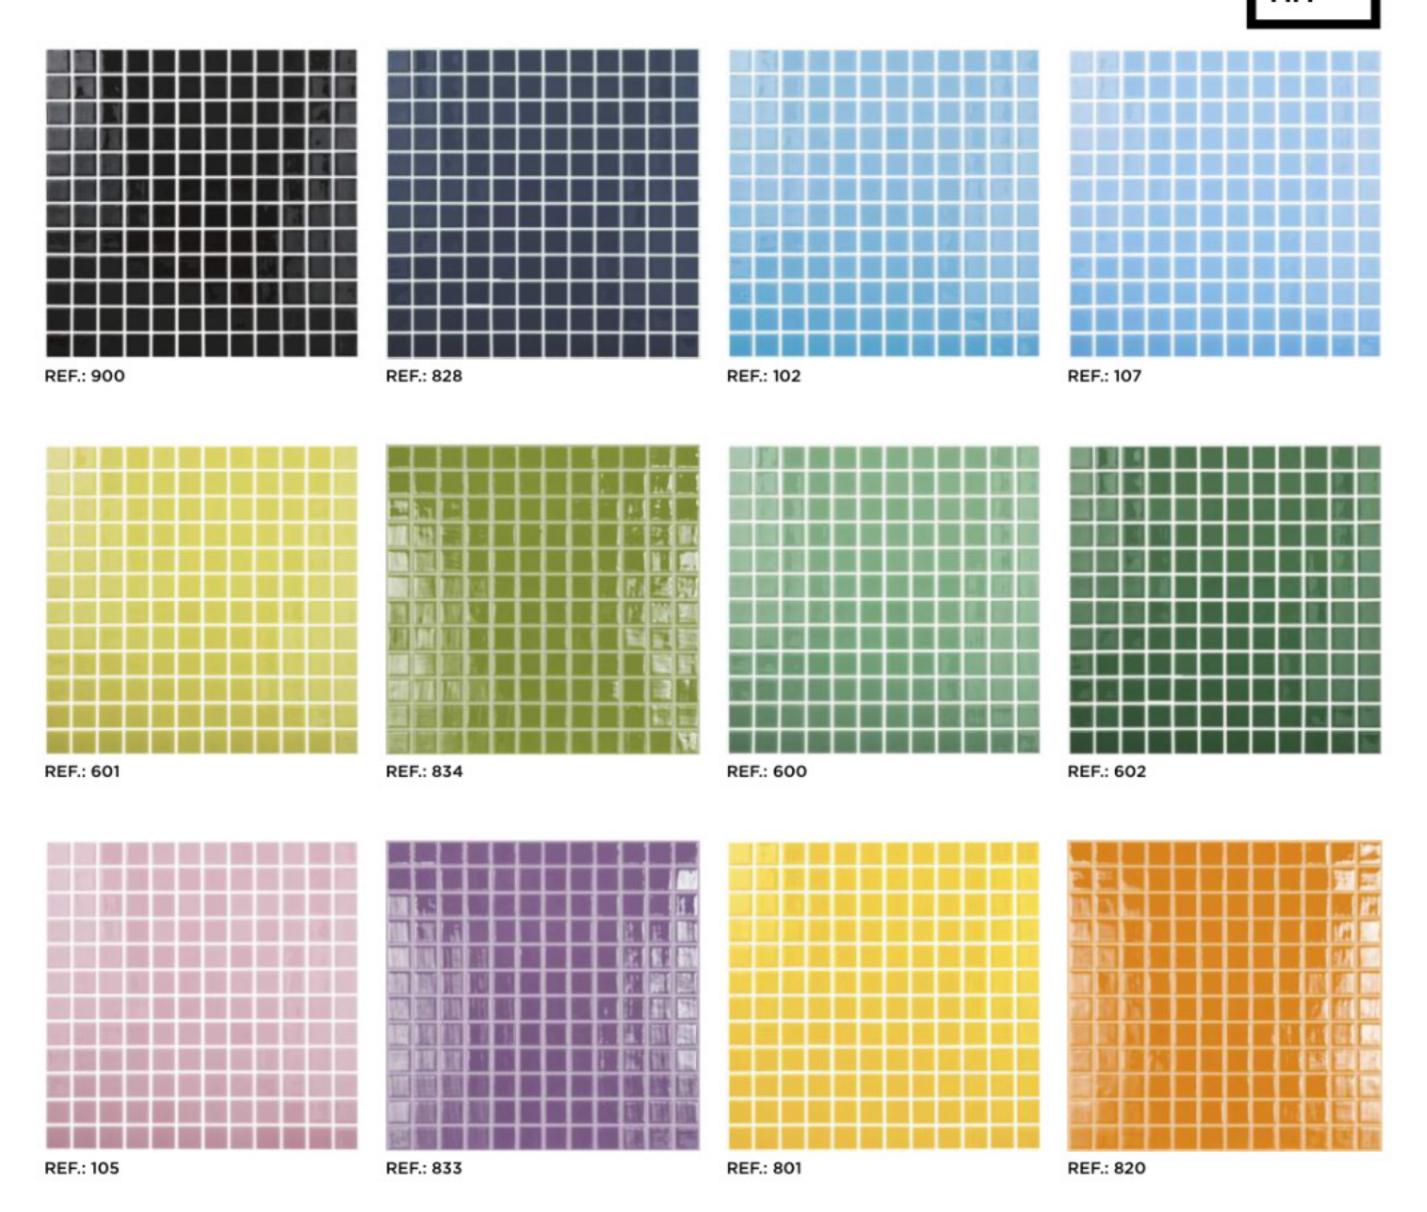

REF.: 500



REF.: 110



REF.: 502



REF.: 504



REF.: 508



REF.: 806



REF.: 506



REF.: 511



REF.: 805

25x25 MM



REF.: 514



REF.: 510



REF.: 503



REF.: 515



REF.: 512



REF.: 516



REF.: 509



REF.: 501



REF.: 507



### · Included standard colors



Standard colors



650 MOON RED



658 MOON SILVER

#### MOON BLENDS



652/710 MOON WHITE MIX



**651 MOON METALLIC** 



659 MOON BLACK



659/780 MOON BLACK MIX



**652 MOON WHITE** 



660 MOON BLUE

\$500 Upgrade Tile

### COLOR WAVE™

**GLASS TILE** 

# \$250 upgrade tile

#### 1 x 1 MOSAIC BLENDS



WILLOW WATERS CW21



RAIN FOREST CW25



SOFT CASHMERE CW22



AUTUMN TRAIL CW26



DOWNTOWN OASIS CW23



WINTER BLUES CW2/



SWEET ESCAPE CW24



EVENING MIXER CW28

## \$250 upgrade tile

#### CLASSIC COLORS



#### VIBRANT COLORS