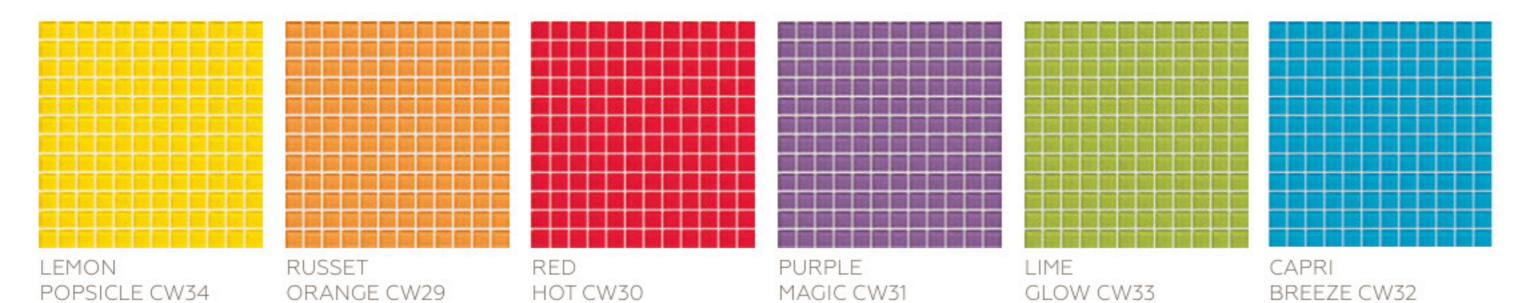

REF.: 502



REF.: 504



REF.: 508



REF.: 806



REF.: 506



REF.: 511



REF.: 805

25x25 MM



REF.: 514



REF.: 510



REF.: 503



REF.: 515



REF.: 512



REF.: 516



REF.: 509



REF.: 501



REF.: 507



### · Included standard colors



Standard colors



650 MOON RED



658 MOON SILVER

#### MOON BLENDS



652/710 MOON WHITE MIX



**651 MOON METALLIC** 



659 MOON BLACK



659/780 MOON BLACK MIX



**652 MOON WHITE** 



660 MOON BLUE

\$500 Upgrade Tile

### COLOR WAVE™

**GLASS TILE** 

# \$250 upgrade tile

#### 1 x 1 MOSAIC BLENDS



WILLOW WATERS CW21



RAIN FOREST CW25



SOFT CASHMERE CW22



AUTUMN TRAIL CW26



DOWNTOWN OASIS CW23



WINTER BLUES CW2/



SWEET ESCAPE CW24



EVENING MIXER CW28

## \$250 upgrade tile

#### CLASSIC COLORS



#### VIBRANT COLORS