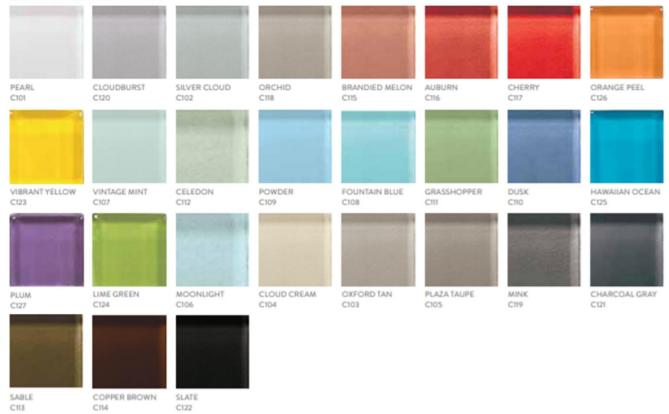

king Mosaic Wall Tile Mosaic FINISHES: GLOSSY CLASSIC COLORS CECECECECECE ICE WHITE CW01 FEATHER WHITE CW02 POWDER PUFF CW03 SILVER MINK CW04 WHIPPED CREAM CW05 BEBEBBBBBBBBB 866666666666 866868686666 医阿巴耳氏溶液性皮肤 医 6666666666666 SUEDE SHOES CW10 TANGO TAN CW06 CASUALTAN CW07 WISTERIA CW08 ROOT BEER CW11 WHISPER GREEN CW12 BLUE LAGOON CW13 TWILIGHT BLUE CW14 GREEN PARADE CW15 566666666666 EGGGGGGGGGGG 666666666666 ecececes coes ------

TOP HAT CW18

NINE IRON CW19

MIDNIGHT BLACK CW20

#### **MORE STANDARD TILES**

#### VIBRANT COLORS



#### 1 x 1 MOSAIC BLENDS









**RAIN FOREST CW25** 



SOFT CASHMERE CW22



**AUTUMN TRAIL CW26** 



**DOWNTOWN OASIS CW23** 



WINTER BLUES CW27



SWEET ESCAPE CW24



**EVENING MIXER CW28** 

## **MORE STANDARD TILES**

### GLASS WALL TILE SOLIDS



## 1 x 1 GLASS MOSAIC BLENDS



MOON COLLECTION

25x25 MM | 1"x1"





650 MOON RED



**651 MOON METALLIC** 



652 MOON WHITE



658 MOON SILVER



659 MOON BLACK



660 MOON BLUE

## MOON BLENDS



652/710 MOON WHITE MIX



659/780 MOON BLACK MIX