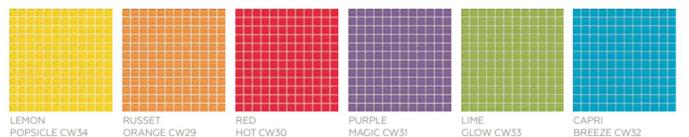

### MOSAIC

OAK MOSS CW16

SMOKED PEARL CW17

# COLOR WAVE™

| SIZES: C 2 × 12 Wall Tile 1 x 6 Straight-joint 2 x 1 Br ck-joint Random nterlocking Mosaic Wall Tile Mosaic FINISHES: GLOSSY CLASSIC COLORS CECECECECECE ICE WHITE CW01 FEATHER WHITE CW02 POWDER PUFF CW03 SILVER MINK CW04 WHIPPED CREAM CW05 BEBEBBBBBBBBB 866666666666 866868686666 医阿巴耳氏溶液性皮肤 医 6666666666666 SUEDE SHOES CW10 TANGO TAN CW06 CASUALTAN CW07 WISTERIA CW08 ROOT BEER CW11 WHISPER GREEN CW12 BLUE LAGOON CW13 TWILIGHT BLUE CW14 GREEN PARADE CW15 566666666666 EGGGGGGGGGGG 666666666666 ecececes coes ------

TOP HAT CW18

NINE IRON CW19

MIDNIGHT BLACK CW20

#### **MORE STANDARD TILES**

#### VIBRANT COLORS



#### 1 x 1 MOSAIC BLENDS









**RAIN FOREST CW25** 



SOFT CASHMERE CW22



**AUTUMN TRAIL CW26** 



**DOWNTOWN OASIS CW23** 



WINTER BLUES CW27



SWEET ESCAPE CW24



**EVENING MIXER CW28** 

## **MORE STANDARD TILES**

### GLASS WALL TILE SOLIDS



## 1 x 1 GLASS MOSAIC BLENDS



MOON COLLECTION

25x25 MM | 1"x1"





650 MOON RED



**651 MOON METALLIC** 



652 MOON WHITE



658 MOON SILVER



659 MOON BLACK



660 MOON BLUE

## MOON BLENDS



652/710 MOON WHITE MIX



659/780 MOON BLACK MIX