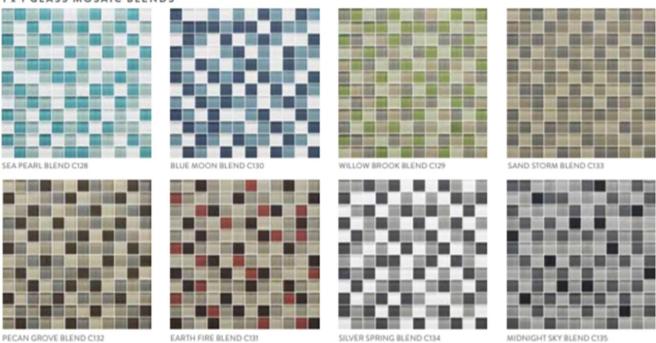

## 1 x 1 GLASS MOSAIC BLENDS

MOON COLLECTION

25x25 MM | 1"x1"

650 MOON RED

**651 MOON METALLIC** 

652 MOON WHITE

658 MOON SILVER

659 MOON BLACK